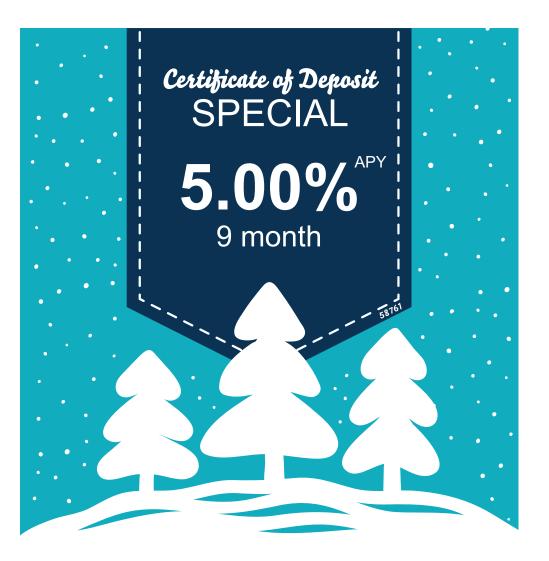

# RatesNew Autoas low as 5.10% APRUsed Autoas low as 5.60% APRNew Recreationalas low as 6.10% APRUsed Recreationalas low as 6.60% APR

| Used Recreational | as low as 6.60% APR  |
|-------------------|----------------------|
| HELOC             | Contact MPCU         |
| Visa              | 8.90% APR            |
| Line of Credit    | as low as 12.00% APR |
| Signature Loan    | as low as 9.00% APR  |
| Savings           | 0.25% APY            |
| Checking          | 0.25% APY            |
| 6 month CD        | 4.50% APY            |
| 12 month CD       | 3.00% APY            |