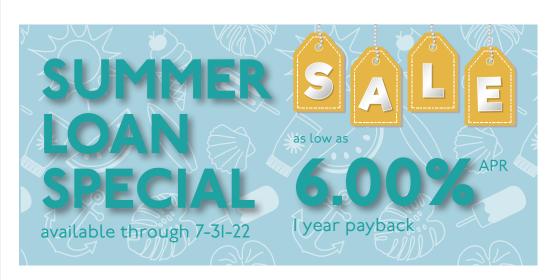

# Rates

| New Auto          | as low as 2.75% APR  |
|-------------------|----------------------|
| Used Auto         | as low as 3.25% APR  |
| New Recreational  | as low as 3.75% APR  |
| Used Recreational | as low as 4.25% APR  |
| HELOC             | Contact MPCU         |
| Visa              | 8.90% APR            |
| Line of Credit    | as low as 12.00% APR |
| Signature Loan    | as low as 8.00% APR  |
| Savings           | 0.05% APY            |
| Checking          | 0.05% APY            |
| 6 month CD        | 0.15% APY            |
| 12 month CD       | 0.20% APY            |