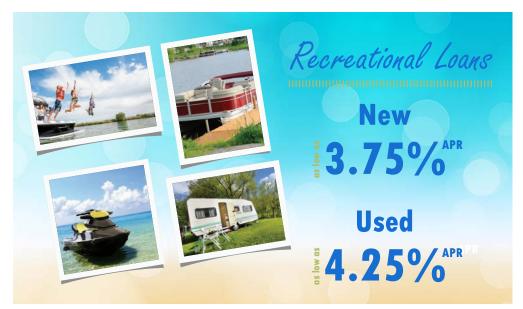

# Rates

| New Auto          | as low as 2.75% APR  |
|-------------------|----------------------|
| Used Auto         | as low as 3.25% APR  |
| New Recreational  | as low as 3.75% APR  |
| Used Recreational | as low as 4.25% APR  |
| HELOC             | Contact MPCU         |
| Visa              | 8.90% APR            |
| Line of Credit    | as low as 12.00% APR |
| Signature Loan    | as low as 8.00% APR  |
| Savings           | 0.05% APY            |
| Checking          | 0.05% APY            |
| 6 month CD        | 0.15% APY            |
| 12 month CD       | 0.20% APY            |